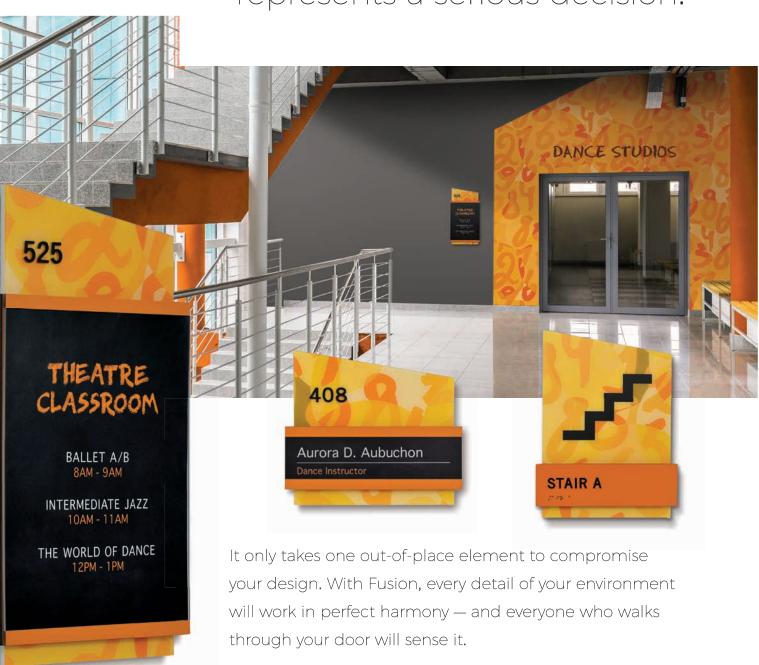

Create a vibe.

Reflect an attitude.

Make an impression.

Fusion is more than

a signage system. Because it does more than help people get where they're going. It says something about who you are.

Every aspect of your space represents a serious decision.

Enhance your

From energetic angles to

free-flowing curves, Fusion's

collections can be customized to

complement the predominant

lines of your architecture. Each

sign types to suit every purpose

and location, plus its own subset