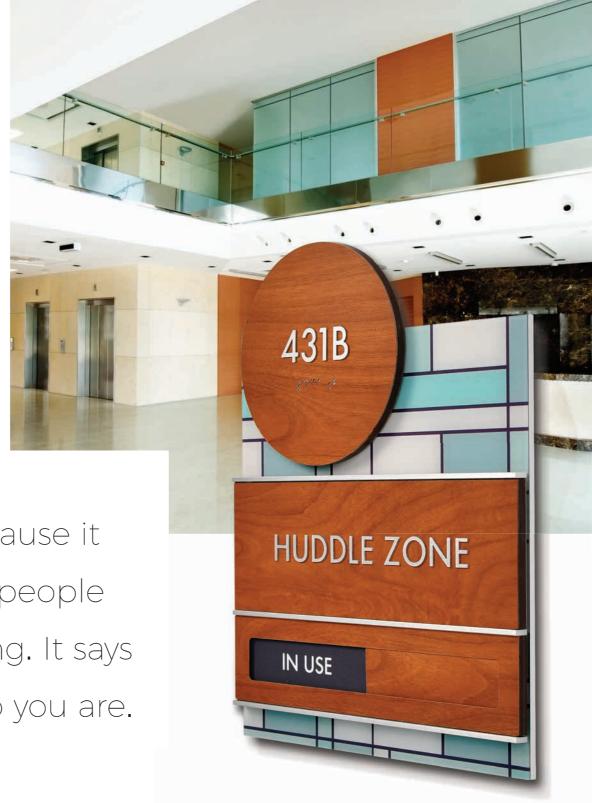

Fusion offers another layer of flexible expression for your system, with user-friendly inserts you can update easily, anytime.

Take Fusion for a spin at our digital Design Center.

Play. Finesse. Compare. Visit our online Design Center and see how shape, color, texture and graphics work together. Design an entire sign system. Print your renderings or share online with clients and colleagues.