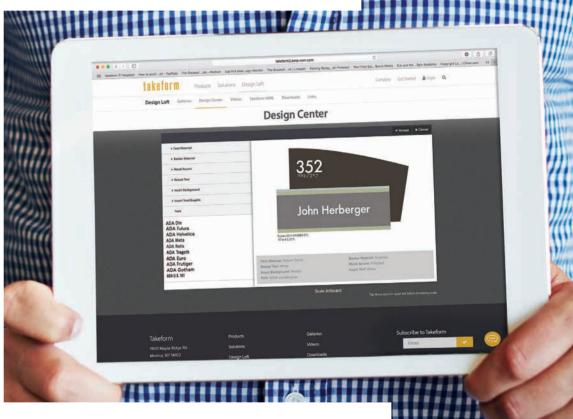

Fusion offers another layer of flexible expression for your system, with user-friendly inserts you can update easily, anytime.

Take Fusion for a spin at our digital Design Center.

Play. Finesse. Compare. Visit our online Design Center and see how shape, color, texture and graphics work together. Design an entire sign system. Print your renderings or share online with clients and colleagues.