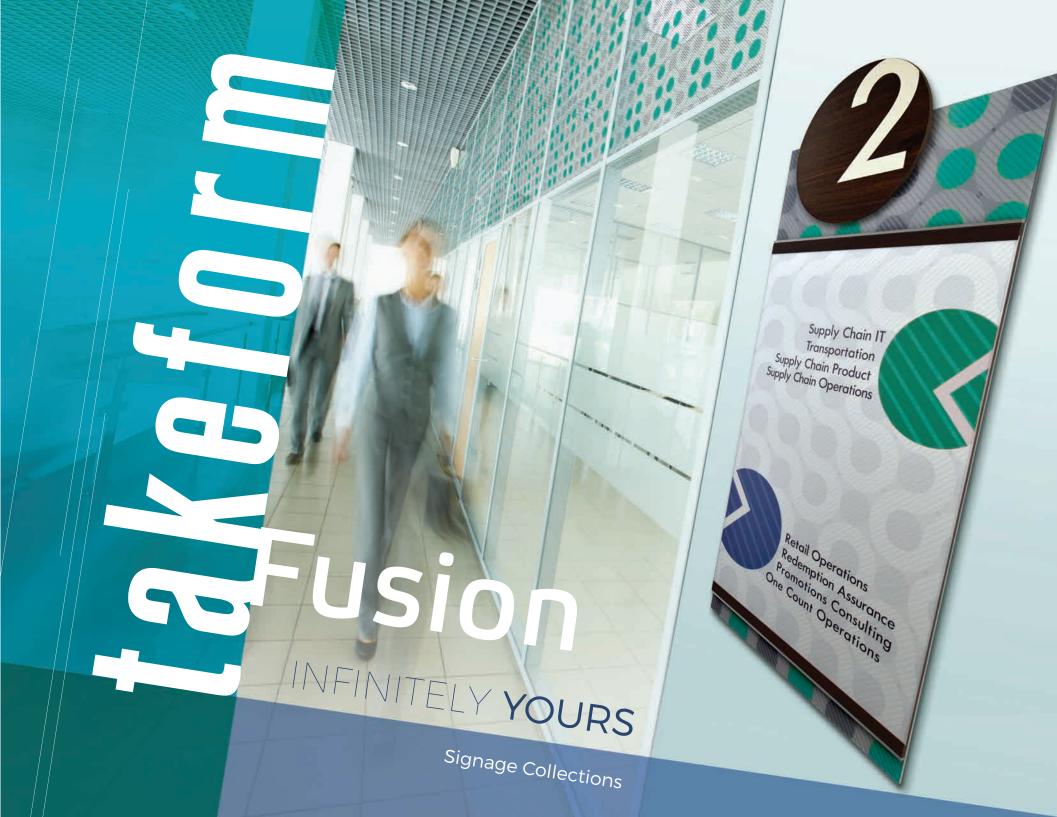

Create a vibe.

Reflect an attitude.

Make an impression.

Fusion is more than

a signage system. Because it does more than help people get where they're going. It says something about who you are.

Every aspect of your space represents a serious decision.