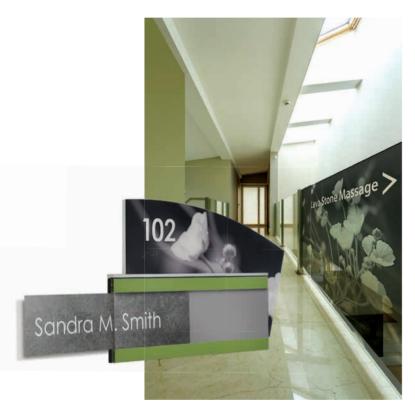

Fusion offers another layer of flexible expression for your system, with user-friendly inserts you can update easily, anytime.

Take Fusion for a spin at our digital Design Center.

Play. Finesse. Compare. Visit our online Design Center and see how shape, color, texture and graphics work together. Design an entire sign system. Print your renderings or share online with clients and colleagues.