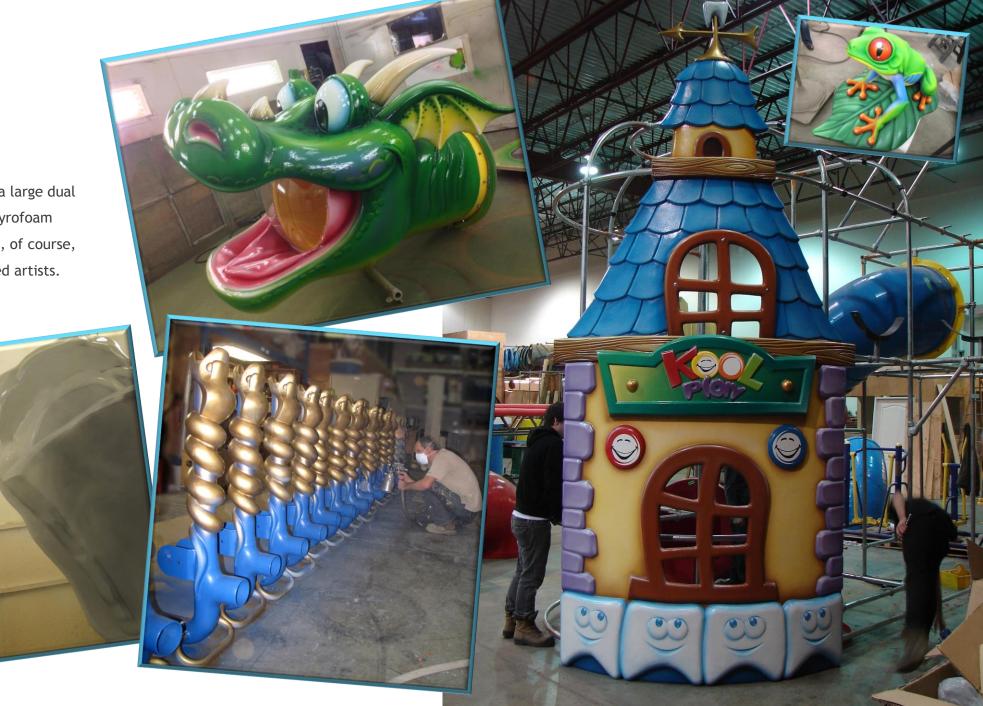

### Theming

Our theming department features a large dual 52' x 25' paint booth, a hot wire Styrofoam cutter, a FrogMill CNC machine and, of course, some of the industry's most talented artists.

Play structures have always been our primary business and over the last 19 years we have learned to understand how kids play. We design playgrounds from a few different perspectives, all equally as important.