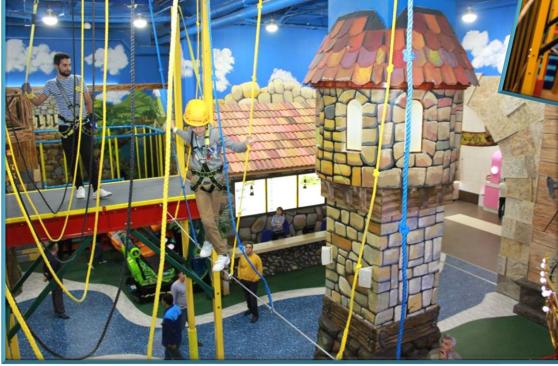

### Climbing Walls

Our 2D and 3D climbing walls are custom designed, themed and manufactured to accommodate any shape and climbing route while creating visual appeal that will transform any space.

Air Trek Obstacle Adventure