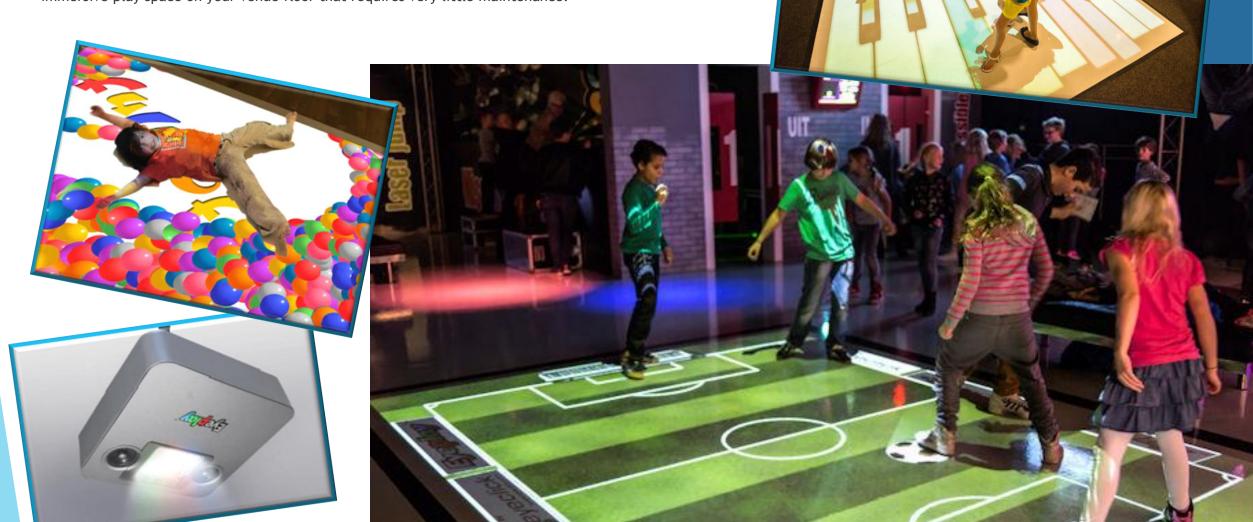

#### EyeClick Interactive Play Floor

EyeClick uses state of the art projection technology that mounts to the ceiling and creates an immersive play space on your venue floor that requires very little maintenance.