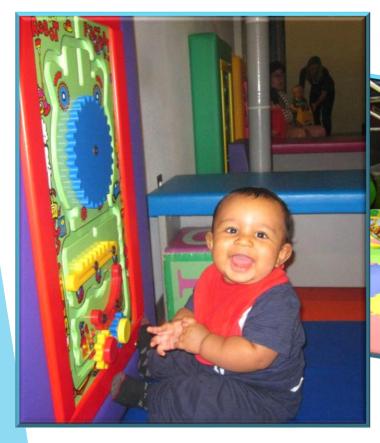

### Tuff Stuff

Tuff Stuff is a premium sculpted soft foam product that is firm, but maintains a soft exterior while being almost indestructible. It is an ideal choice for use in high traffic commercial environments and we can custom create any character imaginable.

### Toddler Soft Stuff

Soft Stuff is condensed foam themed shapes wrapped in heavy duty vinyl which allows International Play Company to offer our most budget conscious clients a highly effective product for lower traffic play environments.