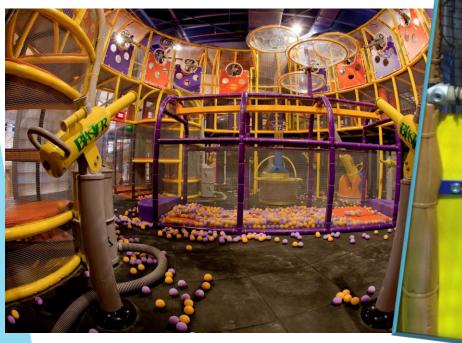

#### Ballistics

At International Play, we offer both the individual air blower based ballistics system/arena and the compressor powered pneumatic set-up. Our ballistics arenas are all custom designed and can include multiple levels, targets, ball fountains, ball dumps, ball movers etc.