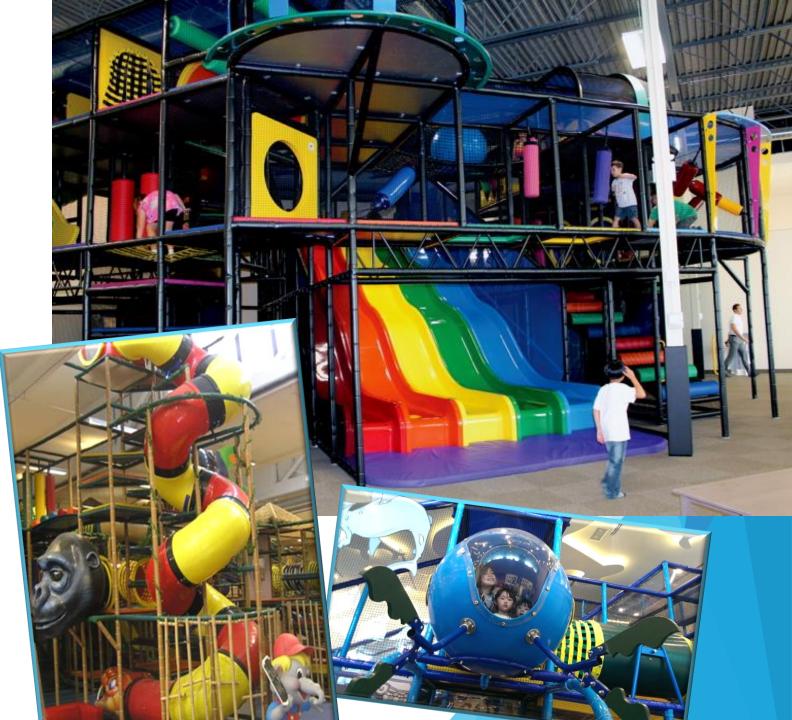

# Theming

Our theming expertise is vast and our abilities include Tuff Stuff sculpted, soft foam play equipment for toddlers, indoor 3D characters and facades, 2D and 3D climbing walls, themed indoor play structure events such as lookout spheres, slide exits, tube climbs, and much more - if you can imagine it, we can create it!

**Playability:** We always add integral items such as rooms for kids to play together as a group. Furthermore we have the largest selection of slides available from any manufacturer in the world.

**Functionality:** Visibility, accessibility and the absence of dead ends are all important considerations in any design.