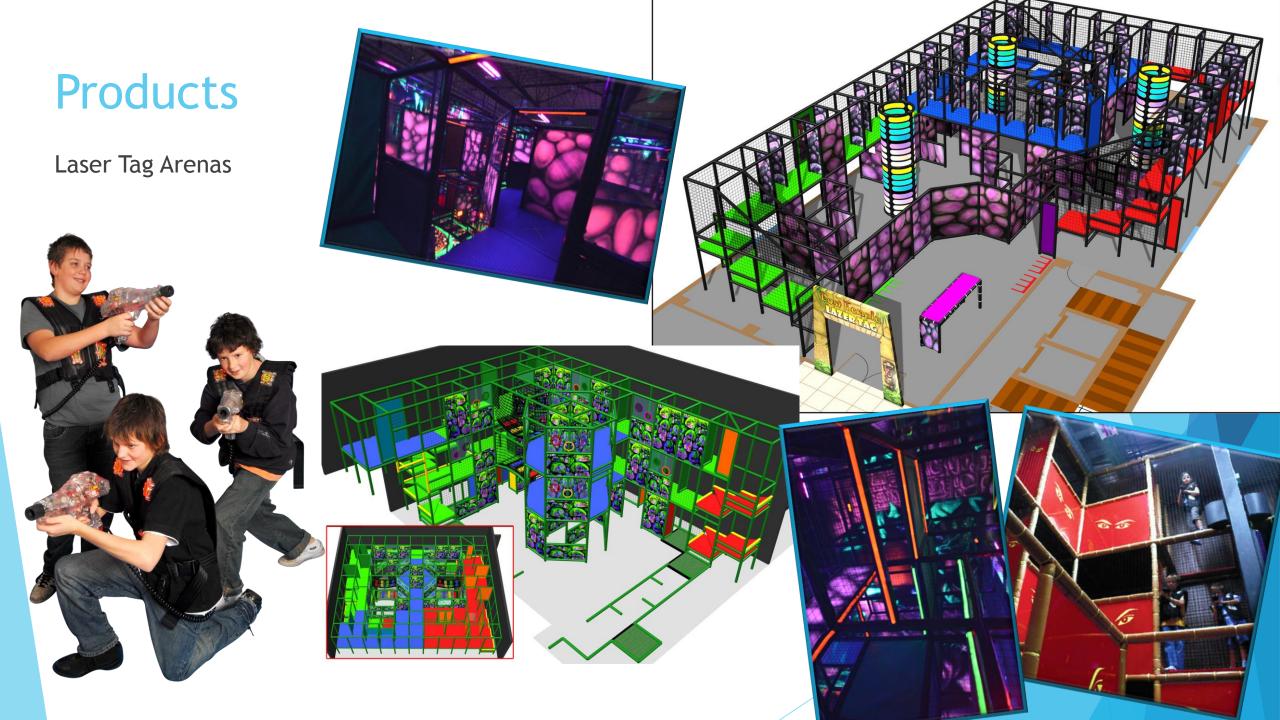

#### Ballistics

At International Play, we offer both the individual air blower based ballistics system/arena and the compressor powered pneumatic set-up. Our ballistics arenas are all custom designed and can include multiple levels, targets, ball fountains, ball dumps, ball movers etc.