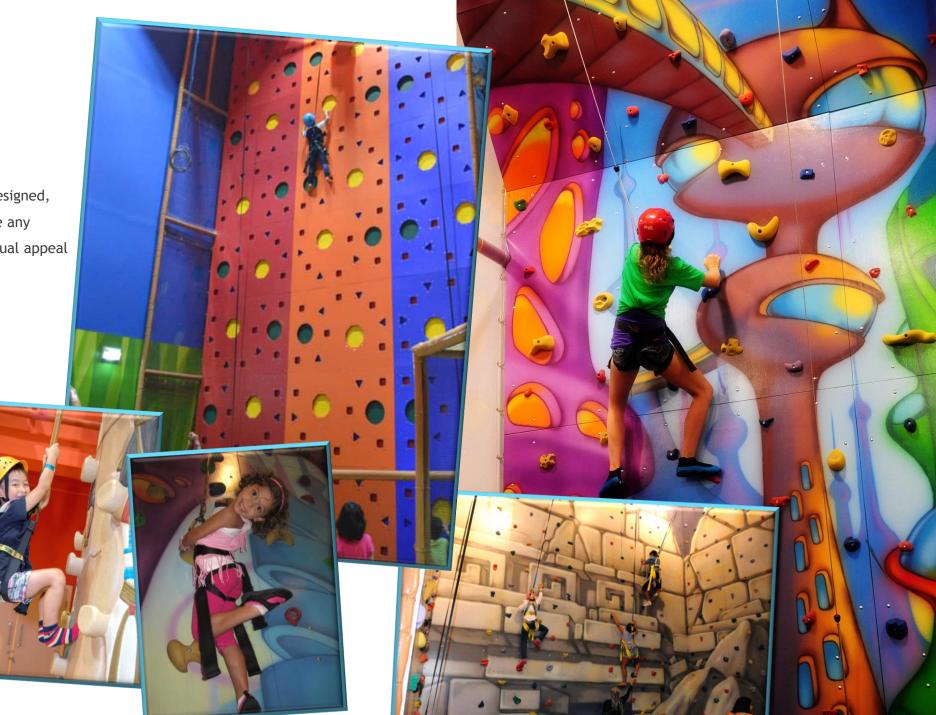

### Climbing Walls

Our 2D and 3D climbing walls are custom designed, themed and manufactured to accommodate any shape and climbing route while creating visual appeal that will transform any space.

Air Trek Obstacle Adventure