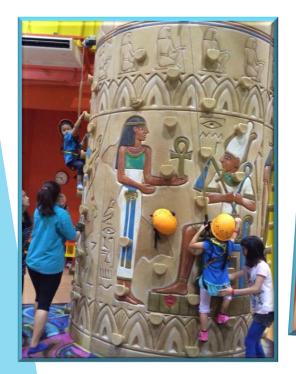

### Climbing Walls

Our 2D and 3D climbing walls are custom designed, themed and manufactured to accommodate any shape and climbing route while creating visual appeal that will transform any space.

Air Trek Obstacle Adventure