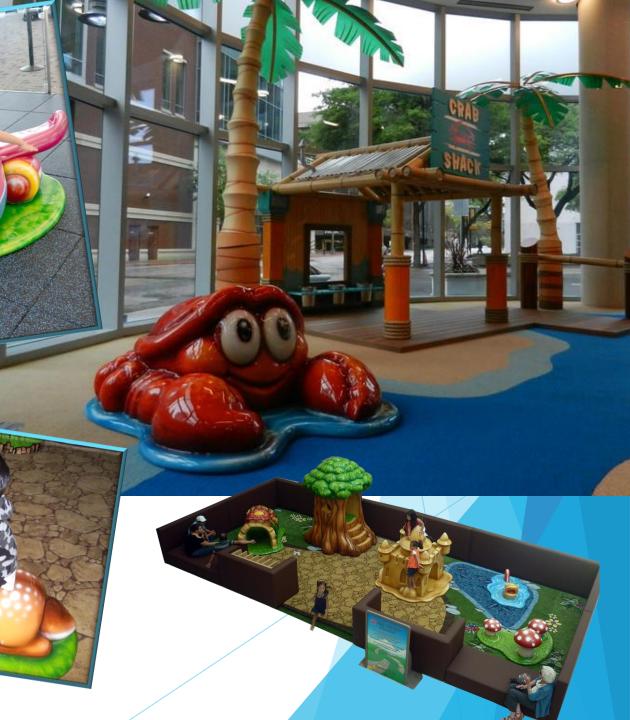

# Theming

Our theming expertise is vast and our abilities include Tuff Stuff sculpted, soft foam play equipment for toddlers, indoor 3D characters and facades, 2D and 3D climbing walls, themed indoor play structure events such as lookout spheres, slide exits, tube climbs, and much more - if you can imagine it, we can create it!