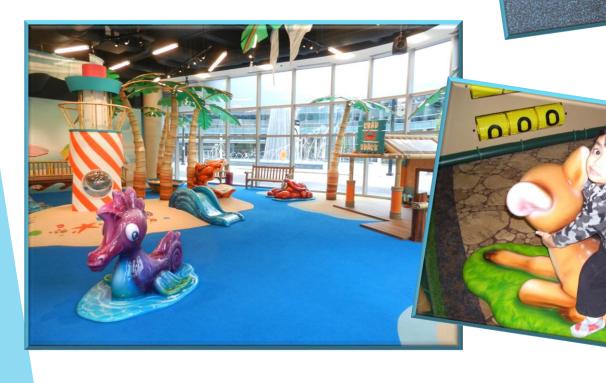

# Theming

Our theming expertise is vast and our abilities include Tuff Stuff sculpted, soft foam play equipment for toddlers, indoor 3D characters and facades, 2D and 3D climbing walls, themed indoor play structure events such as lookout spheres, slide exits, tube climbs, and much more - if you can imagine it, we can create it!