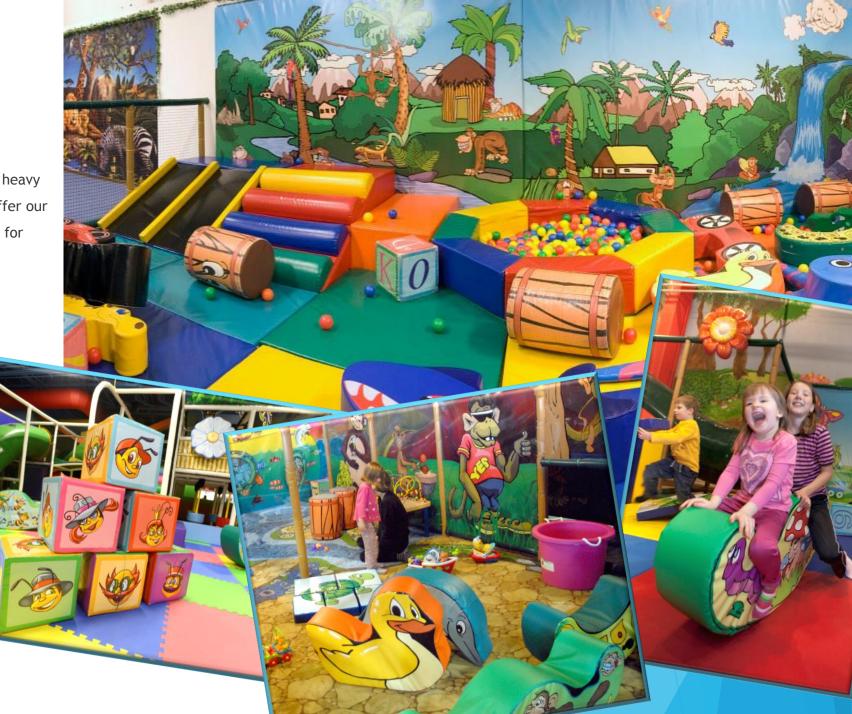

### Tuff Stuff

Tuff Stuff is a premium sculpted soft foam product that is firm, but maintains a soft exterior while being almost indestructible. It is an ideal choice for use in high traffic commercial environments and we can custom create any character imaginable.

### Toddler Soft Stuff

Soft Stuff is condensed foam themed shapes wrapped in heavy duty vinyl which allows International Play Company to offer our most budget conscious clients a highly effective product for lower traffic play environments.