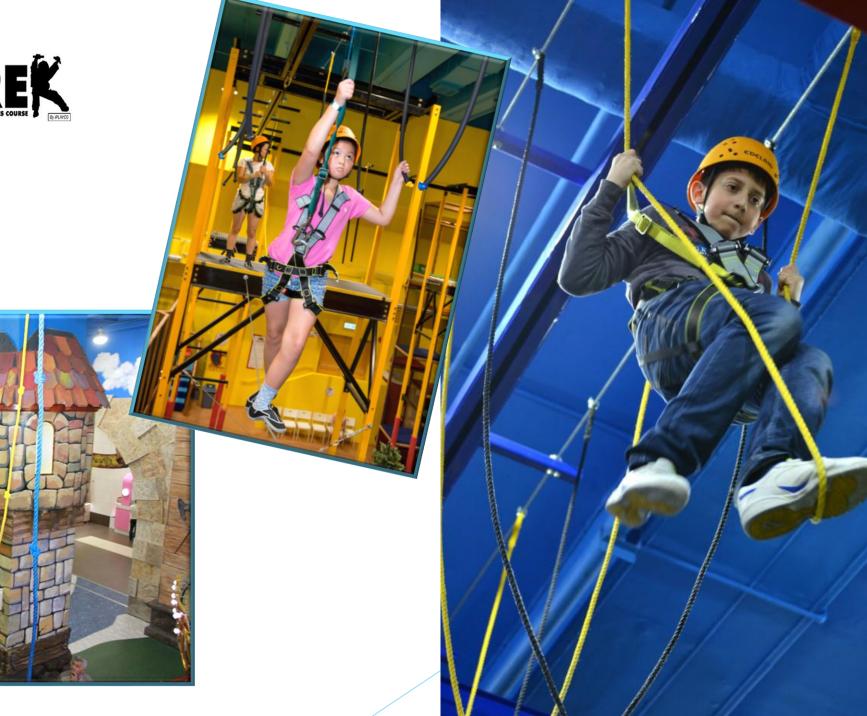

### Climbing Walls

Our 2D and 3D climbing walls are custom designed, themed and manufactured to accommodate any shape and climbing route while creating visual appeal that will transform any space.

Air Trek Obstacle Adventure